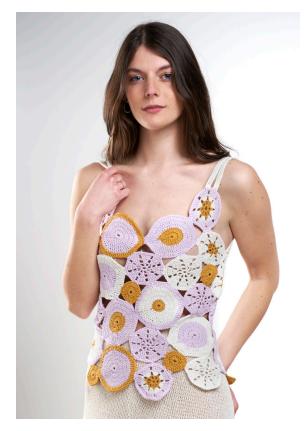

Casablanca is a fun model, with a tank top shape where the cheerful colors of summer are worked in round tiles. The organic yarn is in cotton and linen, fresh and summery.

Yarn: BIO LINO col. 3560 lilac, col. 910 cream, col. 4302 ocher.

#### Gauge:

The 1 - 2 - 7 - 8 tiles have a diameter of 10 cm (4 in.).

The 3 - 4 - 6 - 9 tiles have a diameter of 7 cm (2,75 in.).

The 5 tile has a diameter of 4,5 cm (1,77 in.).

Size S: For each bigger or smaller size calculate in width 2 cm (0,75 in.) more or less; calculate in height 2 cm (0,75 in.) more or less. For larger sizes, add a series of tiles to the sides.

Scheme A: Treble Circle

Tiles Arrangements - Scheme

- 1: 1 ocher round 3 cream round 1 lilac round
- 2: 3 lilac round 2 cream round
- 3: Lilac
- 4: Cream
- 5: Ocher (only 2 round)
- 6: 2 ocher round1 cream round1 lilac round
- 7: 4 ocher round 3 lilac round
- 8: 2 ocher round 3 lilac round
- 9: 2 ocher round 3 cream round

Knitting the Back and Front: Using crochet hook n. 3, make tiles according to the given patterns and the different colors for each pattern. The tank top is made up of 48 tiles in total, positioned as in drawing, 24 on the front and 24 on the back. Sew tiles in the order given, and join sides. The front and the back are the same.