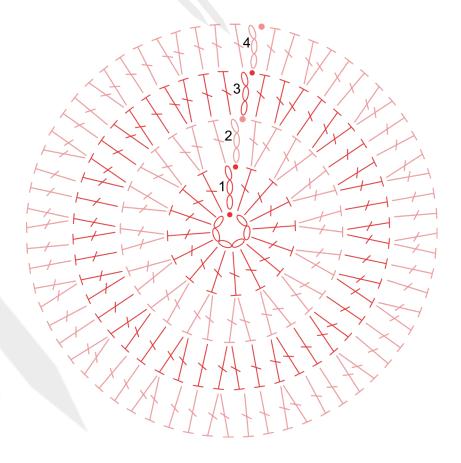

Scheme A: Treble Circle

Tiles Arrangements - Scheme

- 1: 1 ocher round 3 cream round 1 lilac round
- 2: 3 lilac round 2 cream round
- 3: Lilac
- 4: Cream
- 5: Ocher (only 2 round)
- 6: 2 ocher round1 cream round1 lilac round
- 7: 4 ocher round 3 lilac round
- 8: 2 ocher round 3 lilac round
- 9: 2 ocher round 3 cream round