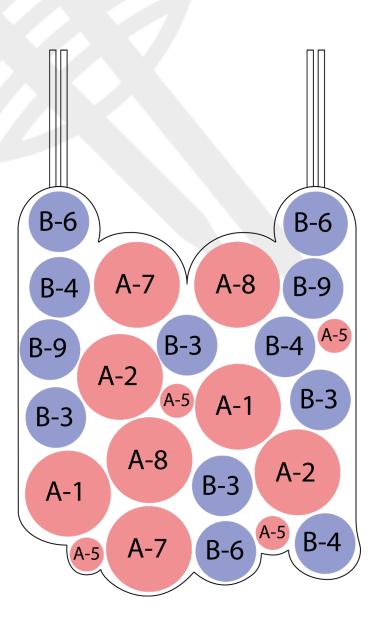

Scheme A: Treble Circle

Tiles Arrangements - Scheme

- 1: 1 ocher round 3 cream round 1 lilac round
- 2: 3 lilac round 2 cream round
- 3: Lilac
- 4: Cream
- 5: Ocher (only 2 round)
- 6: 2 ocher round1 cream round1 lilac round
- 7: 4 ocher round 3 lilac round
- 8: 2 ocher round 3 lilac round
- 9: 2 ocher round 3 cream round

Knitting the Back and Front: Using crochet hook n. 3, make tiles according to the given patterns and the different colors for each pattern. The tank top is made up of 48 tiles in total, positioned as in drawing, 24 on the front and 24 on the back. Sew tiles in the order given, and join sides. The front and the back are the same.