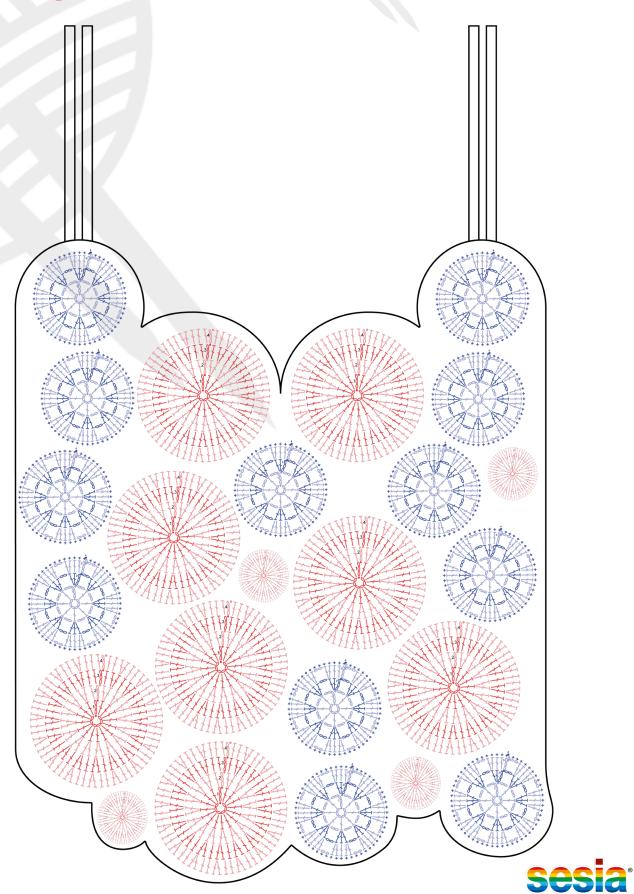

#### Gauge:

The 1 - 2 - 7 - 8 tiles have a diameter of 10 cm (4 in.).

The 3 - 4 - 6 - 9 tiles have a diameter of 7 cm (2,75 in.).

The 5 tile has a diameter of 4,5 cm (1,77 in.).

Size S: For each bigger or smaller size calculate in width 2 cm (0,75 in.) more or less; calculate in height 2 cm (0,75 in.) more or less. For larger sizes, add a series of tiles to the sides.

Knitting the Back and Front: Using crochet hook n. 3, make tiles according to the given patterns and the different colors for each pattern. The tank top is made up of 48 tiles in total, positioned as in drawing, 24 on the front and 24 on the back. Sew tiles in the order given, and join sides. The front and the back are the same.