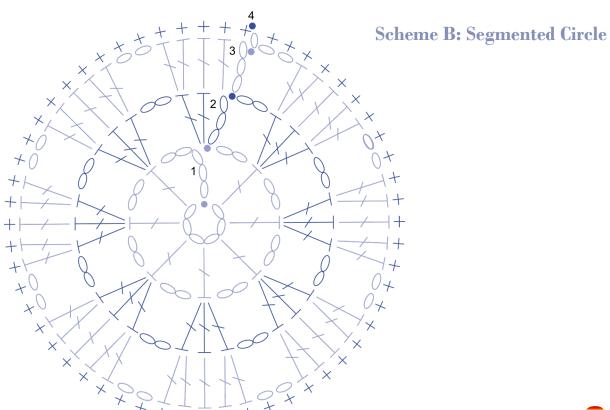

Crochet Hook: n.3

Weight: 240 g/ 8,46 oz. (2 balls col. lilac, 2 balls col. cream, 1 ball col. ocher).

**Tg.** 42 - S

**Stitches Used:** Segmented Circle, Treble Circle, Double Crochet.

Scheme A: Treble Circle

Tiles Arrangements - Scheme

- 1: 1 ocher round 3 cream round 1 lilac round
- 2: 3 lilac round 2 cream round
- 3: Lilac
- 4: Cream
- 5: Ocher (only 2 round)
- 6: 2 ocher round1 cream round1 lilac round
- 7: 4 ocher round 3 lilac round
- 8: 2 ocher round 3 lilac round
- 9: 2 ocher round 3 cream round