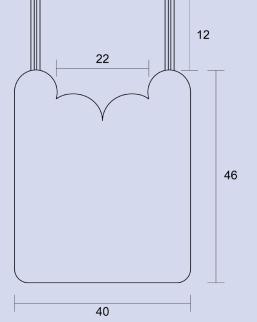

#### Gauge:

The 1 - 2 - 7 - 8 tiles have a diameter of 10 cm (4 in.).

The 3 - 4 - 6 - 9 tiles have a diameter of 7 cm (2,75 in.).

The 5 tile has a diameter of 4,5 cm (1,77 in.).

Size S: For each bigger or smaller size calculate in width 2 cm (0,75 in.) more or less; calculate in height 2 cm (0,75 in.) more or less. For larger sizes, add a series of tiles to the sides.

Knitting the Back and Front: Using crochet hook n. 3, make tiles according to the given patterns and the different colors for each pattern. The tank top is made up of 48 tiles in total, positioned as in drawing, 24 on the front and 24 on the back. Sew tiles in the order given, and join sides. The front and the back are the same.