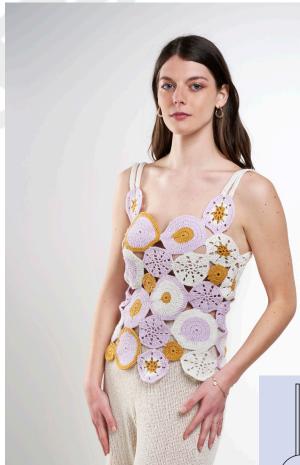

Casablanca is a fun model, with a tank top shape where the cheerful colors of summer are worked in round tiles. The organic yarn is in cotton and linen, fresh and summery.

Yarn: BIO LINO col. 3560 lilac, col. 910 cream, col. 4302 ocher.

Knitting the Back and Front: Using crochet hook n. 3, make tiles according to the given patterns and the different colors for each pattern. The tank top is made up of 48 tiles in total, positioned as in drawing, 24 on the front and 24 on the back. Sew tiles in the order given, and join sides. The front and the back are the same.